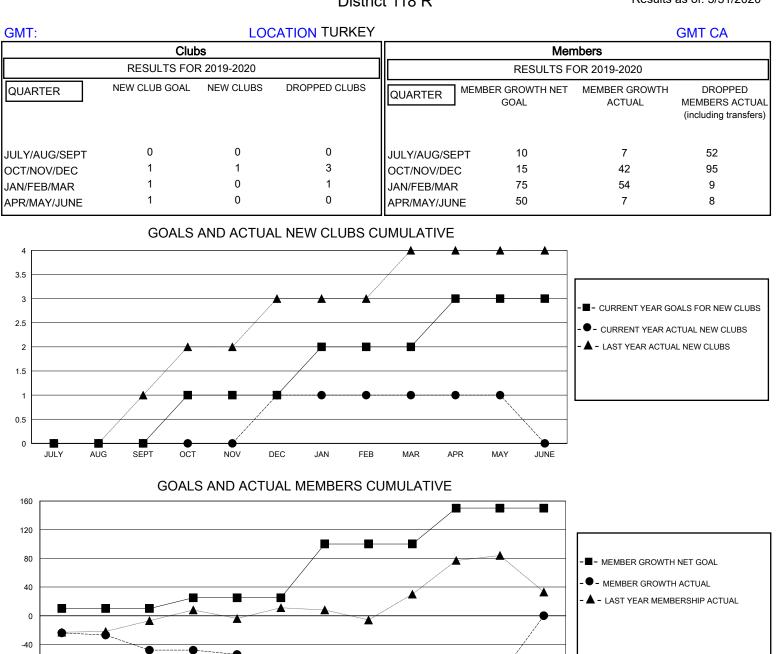

## MONTHLY MEMBERSHIP PROGRESS REPORT

District 118 R

Results as of: 5/31/2020

-120 JULY SEPT NOV DEC FFB APR JUNE AUG OCT .IAN MAR MAY

| DROPPED CLUBS: 4 |     | 20 CLUBS OF 66 ADDED 1 OR MORE<br>NEW MEMBERS | GENDER DISTRIBUTION                |              |     |
|------------------|-----|-----------------------------------------------|------------------------------------|--------------|-----|
|                  |     |                                               | MALE                               | 488 (41.75%) |     |
|                  |     |                                               | FEMALE                             | 681 (58.25%) |     |
| DROPPED MEMBERS  |     |                                               |                                    |              |     |
| DECEASED         | 5   | CLICK HERE FOR CUMULATIVE<br>MEMBERSHIP DATA  | TOTAL FAMILY UNIT MEMBERS          |              | 174 |
| CLUB CANCELLED   | 34  |                                               | FAMILY MEMBERS PAYING HALF<br>DUES |              |     |
| OTHER            | 125 |                                               |                                    |              | 88  |
| TOTAL            | 164 |                                               |                                    |              |     |
|                  |     |                                               |                                    |              |     |

-80

© Copyright 2020, Lions Clubs International, All Rights Reserved.